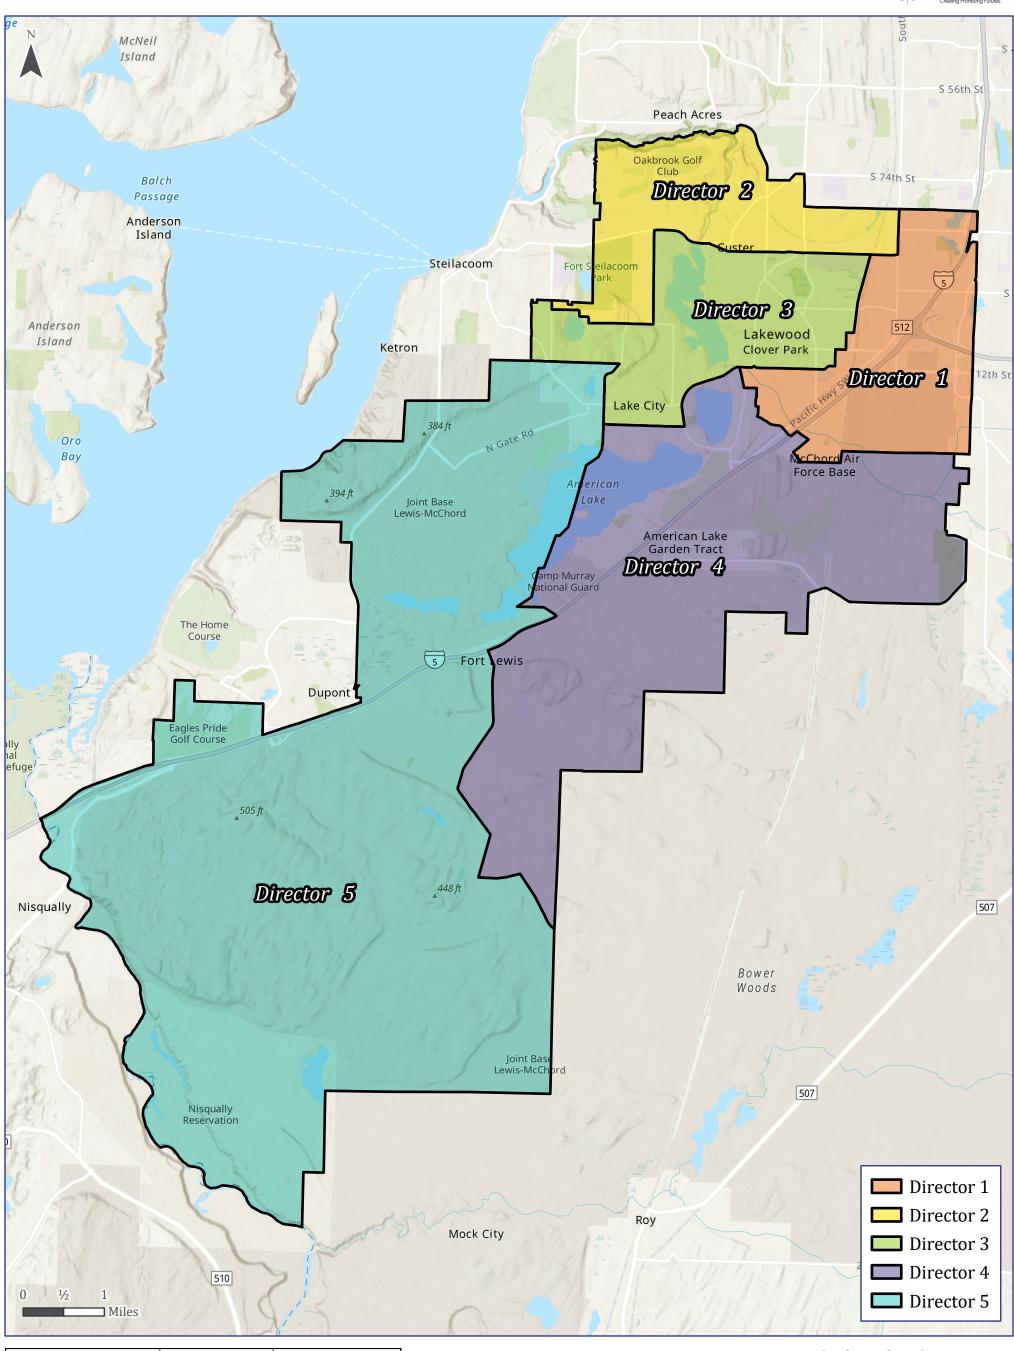

## Disclaimer

Of necessity, the outer jurisdictional district boundaries shown here are based on Census block geography (rather than Clover Park School District geography) and are approximations of the boundaries as implemented by election officials.

## Exhibit A

Clover Park School District

Scenario 3 Data - Based on 2020 Census

| 2020 Census Population District Wide                                      |                     |                     |                     |                     |                     |  |  |
|---------------------------------------------------------------------------|---------------------|---------------------|---------------------|---------------------|---------------------|--|--|
| Total Population: 90,811   Target Population: 18,162   Max Variance: 7.8% |                     |                     |                     |                     |                     |  |  |
| Population                                                                | Director District 1 | Director District 2 | Director District 3 | Director District 4 | Director District 5 |  |  |
| Total Population                                                          | 18,463              | 17,404              | 18,098              | 18,823              | 18,023              |  |  |
| Population Variance                                                       | 301                 | -758                | -64                 | 661                 | -139                |  |  |
|                                                                           | 1.7%                | -4.2%               | -0.4%               | 3.6%                | -0.8%               |  |  |
| White                                                                     | 5,650               | 8,329               | 8,838               | 9,134               | 8,812               |  |  |
|                                                                           | 30.6%               | 47.9%               | 48.8%               | 48.5%               | 48.9%               |  |  |
| Black or African American                                                 | 2,590               | 2,479               | 2,123               | 2,197               | 2,383               |  |  |
|                                                                           | 14.0%               | 14.2%               | 11.7%               | 11.7%               | 13.2%               |  |  |
| American Indian and                                                       | 154                 | 119                 | 169                 | 184                 | 168                 |  |  |
| Alaska Native                                                             | 0.8%                | 0.7%                | 0.9%                | 1.0%                | 0.9%                |  |  |
| Asian                                                                     | 1,301               | 1,778               | 1,755               | 874                 | 909                 |  |  |
|                                                                           | 7.0%                | 10.2%               | 9.7%                | 4.6%                | 5.0%                |  |  |
| Native Hawaiian and                                                       | 1,009               | 526                 | 626                 | 666                 | 541                 |  |  |
| Other Pacific Islander                                                    | 5.5%                | 3.0%                | 3.5%                | 3.5%                | 3.0%                |  |  |
| Some Other Race                                                           | 138                 | 105                 | 147                 | 115                 | 97                  |  |  |
|                                                                           | 0.7%                | 0.6%                | 0.8%                | 0.6%                | 0.5%                |  |  |
| Two or More Races                                                         | 1,427               | 1,664               | 1,848               | 1,688               | 1,292               |  |  |
|                                                                           | 7.7%                | 9.6%                | 10.2%               | 9.0%                | 7.2%                |  |  |
| Hispanic or Latino                                                        | 6,194               | 2,404               | 2,592               | 3,965               | 3,821               |  |  |
|                                                                           | 33.5%               | 13.8%               | 14.3%               | 21.1%               | 21.2%               |  |  |